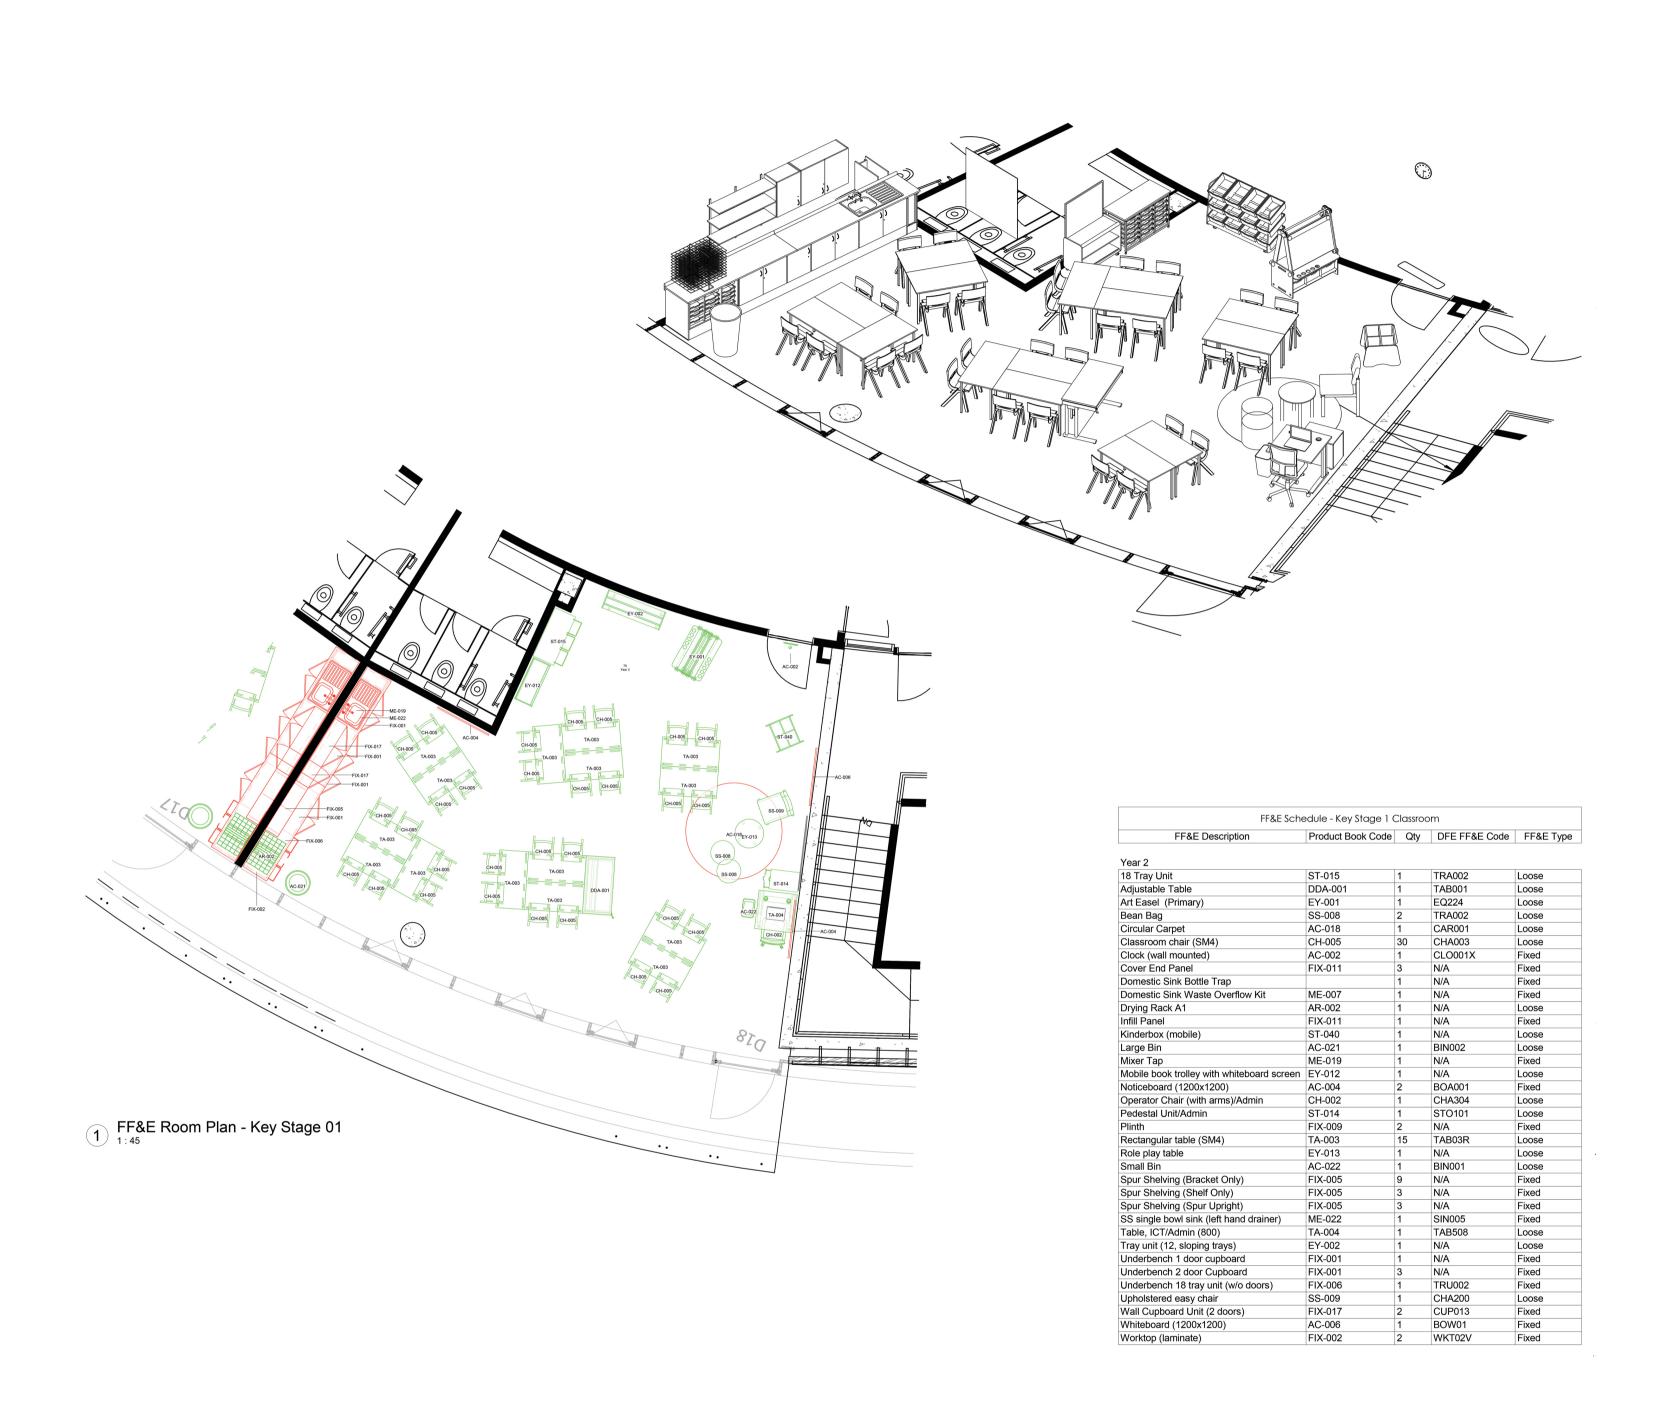

## Key Stage 1 Classroom

## Key Stage 2 Classroom







| FF&E Schedule - Key Stage 2 Classroom   |                   |     |               |           |
|-----------------------------------------|-------------------|-----|---------------|-----------|
| FF&E Description                        | Product Book Code | Qty | DFE FF&E Code | FF&E Type |
| Year 4                                  |                   |     |               |           |
| 24 Tray unit                            | ST-017            | 3   | TRA002        | Loose     |
| Adjustable Table                        | DDA-001           | 1   | TAB001        | Loose     |
| Classroom chair (SM4)                   | CH-005            | 30  | CHA003        | Loose     |
| Clock (wall mounted)                    | AC-002            | 1   | CLO001X       | Fixed     |
| Cover En