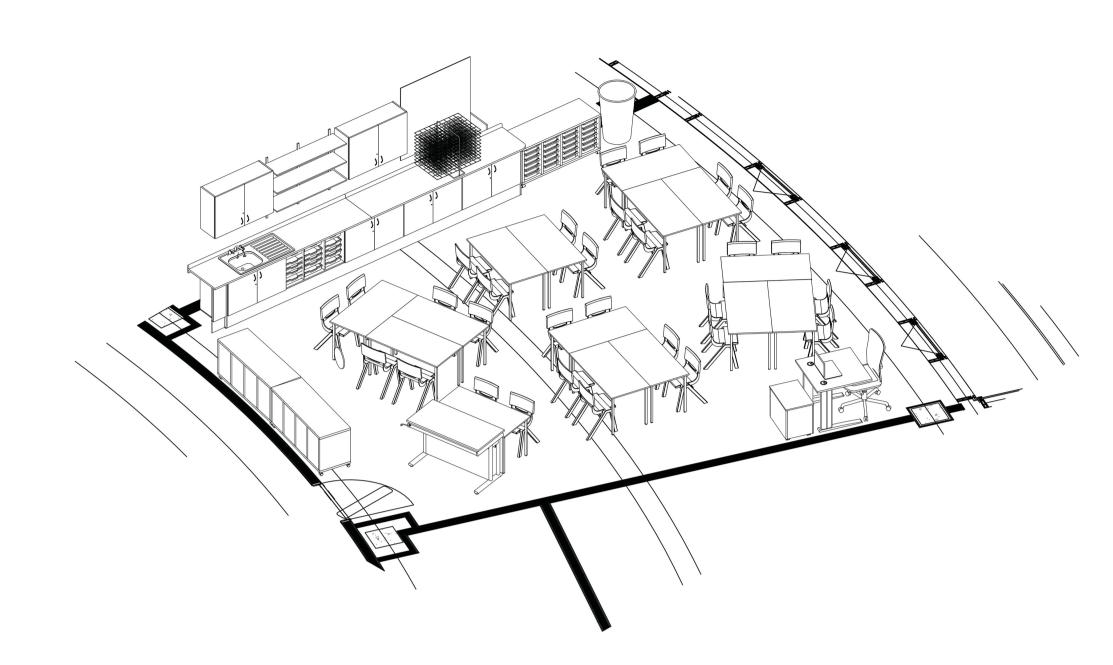

## Key Stage 1 Classroom

## Key Stage 2 Classroom







| FF&E Schedule - Key Stage 2 Classroom   |                   |     |               |           |
|-----------------------------------------|-------------------|-----|---------------|-----------|
| FF&E Description                        | Product Book Code | Qty | DFE FF&E Code | FF&E Type |
| Year 4                                  |                   |     |               |           |
| 24 Tray unit                            | ST-017            | 3   | TRA002        | Loose     |
| Adjustable Table                        | DDA-001           | 1   | TAB001        | Loose     |
| Classroom chair (SM4)                   | CH-005            | 30  | CHA003        | Loose     |
| Clock (wall mounted)                    | AC-002            | 1   | CLO001X       | Fixed     |
| Cover End