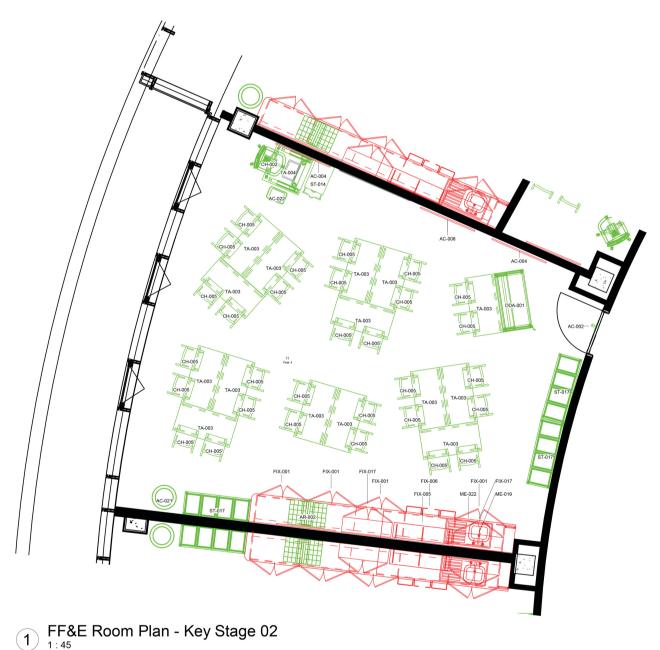

## Key Stage 2 Classroom

| FF&E Schedule - Key Stage 2 Classroom   |                   |     |               |           |
|-----------------------------------------|-------------------|-----|---------------|-----------|
| FF&E Description                        | Product Book Code | Qty | DFE FF&E Code | FF&E Type |
| Year 4                                  |                   |     |               |           |
| 24 Tray unit                            | ST-017            | 3   | TRA002        | Loose     |
| Adjustable Table                        | DDA-001           | 1   | TAB001        | Loose     |
| Classroom chair (SM4)                   | CH-005            | 30  | CHA003        | Loose     |
| Clock (wall mounted)                    | AC-002            | 1   | CLO001X       | Fixed     |
| Cover End Panel                         | FIX-011           | 2   | N/A           | Fixed     |
| Domestic Sink Bottle Trap               |                   | 1   | N/A           | Fixed     |
| Domestic Sink Waste Overflow Kit        | ME-007            | 1   | N/A           | Fixed     |
| Drying Rack A1                          | AR-002            | 1   | N/A           | Loose     |
| Infill Panel                            | FIX-011           | 1   | N/A           | Fixed     |
| Large Bin                               | AC-021            | 1   | BIN002        | Loose     |
| Mixer Tap                               | ME-019            | 1   | N/A           | Fixed     |
| Noticeboard (1200x1200)                 | AC-004            | 3   | BOA001        | Fixed     |
| Operator Chair (with arms)/Admin        | CH-002            | 1   | CHA304        | Loose     |
| Pedestal Unit/Admin                     | ST-014            | 1   | STO101        | Loose     |
| Plinth                                  | FIX-009           | 2   | N/A           | Fixed     |
| Rectangular table (SM4)                 | TA-003            | 15  | TAB03R        | Loose     |
| Small Bin                               | AC-022            | 1   | BIN001        | Loose     |
| Spur Shelving (Bracket Only)            | FIX-005           | 9   | N/A           | Fixed     |
| Spur Shelving (Shelf Only)              | FIX-005           | 3   | N/A           | Fixed     |
| Spur Shelving (Spur Upright)            | FIX-005           | 3   | N/A           | Fixed     |
| SS single bowl sink (left hand drainer) | ME-022            | 1   | SIN005        | Fixed     |
| Table, ICT/Admin (800)                  | TA-004            | 1   | TAB508        | Loose     |
| Underbench 2 door Cupboard              | FIX-001           | 4   | N/A           | Fixed     |
| Underbench 18 tray unit (w/o doors)     | FIX-006           | 1   | TRU002        | Fixed     |
| Wall Cupboard Unit (2 doors)            | FIX-017           | 2   | CUP013        | Fixed     |
| Whiteboard (1200x1200)                  | AC-006            | 1   | BOW01         | Fixed     |
| Worktop (laminate)                      | FIX-002           | 2   | WKT02V        | Fixed     |
| Worktop Upstand (laminate)              | FIX-002           | 2   | N/A           | Fixed     |